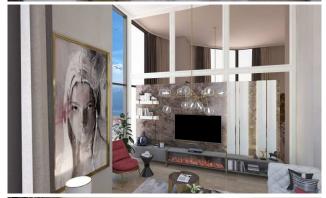

Special, more special, most special... And high! A non-standard design for those who set the standards. In Inmari Marmara, not square meters, but cubic meters will be discussed. Spacious and unlimited with a ceiling height of 6.30. :

In 1 + 1, 2 + 1 and 3 + 1 loft flats, not only for those who miss a "quiet, calm and exclusive" life, but for those who want to live life and all its blessings, out of sight, with only their own rhythm ... Far from the crazy crowd!