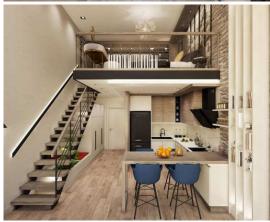

Special, more special, most special... And high! A non-standard design for those who set the standards. In Inmari Marmara, not square meters, but cubic meters will be discussed. Spacious and unlimited with a ceiling height of 6.30. :

In 1 + 1, 2 + 1 and 3 + 1 loft flats, not only for those who miss a "quiet, calm and exclusive" life, but for those who want to live life and all its blessings, out of sight, with only their own rhythm ... Far from the crazy crowd!